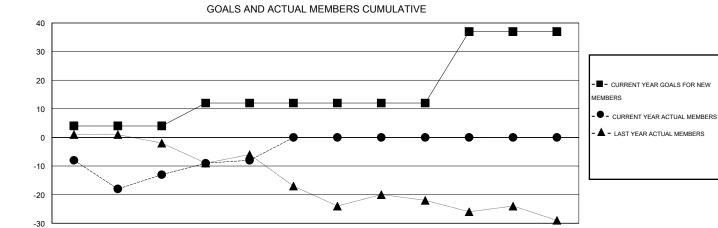

## Judy Hankom **LOCATION IOWA** GMT CA 1 Clubs Members RESULTS FOR 2014-2015 RESULTS FOR 2014-2015 NEW CLUB NEW CLUBS DROPPED NET NEW MEMBER CHARTER AND DROPPED NET QUARTER QUARTER GOAL CLUBS GAIN/LOSS GOAL NEW MEMBERS MEMBERS GAIN/LOSS ADDED 0 0 0 0 4 23 36 -13 JULY/AUG/SEPT JULY/AUG/SEPT 0 0 0 8 0 15 10 5 OCT/NOV/DEC OCT/NOV/DEC 0 0 0 0 0 0 0 0 JAN/FEB/MAR JAN/FEB/MAR 1 0 0 0 25 0 0 0 APR/MAY/JUNE APR/MAY/JUNE